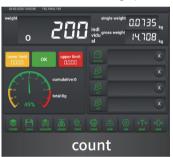

#### **INDUSTRY**

Industrial inspection dual purpose: the operation interface can be changed quickly

Count and check mode, graphical display can easily read the status