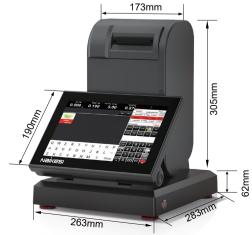

# **Technical parameter**

| High resolution color screen    | 10.1 inch color screen                                                                                                                                                                                                                                                                                                                                            |
|---------------------------------|-------------------------------------------------------------------------------------------------------------------------------------------------------------------------------------------------------------------------------------------------------------------------------------------------------------------------------------------------------------------|
| System                          | Optional WINDOWS and Android system, the system is stable, low power consumption, fast and efficient operation without delay                                                                                                                                                                                                                                      |
| Powerful background<br>software | The background software can customize the design print format and edit diverse information. Create a personalized customer interface; Edit and manage product and equipment information, issue and update product/equipment parameters/promotion information, simple and fast; Upload transaction records and generate reports, support ERP interconnection. late |
| Simple operation                | Cartridge printer compartment and paper return function make paper replacement and maintenance easier                                                                                                                                                                                                                                                             |
| Stable quality                  | Industrial-grade material has strong heat dissipation and high load printing                                                                                                                                                                                                                                                                                      |