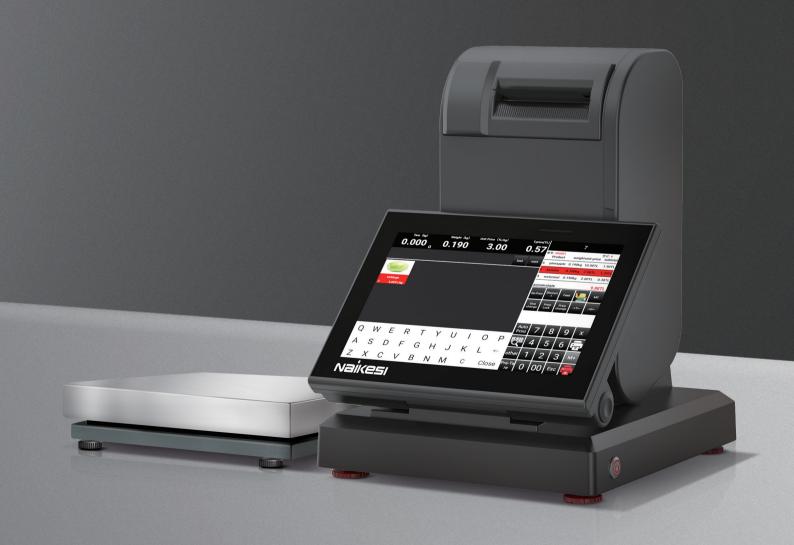

# SU-A

#### INTELLIGENT BAR CODE INSTRUMENT

- 10.1" TOUCH SCREEN (WINDOWS & ANDROID)
- **DUAL WEIGHING PLATFORM**
- 3"RECEIPT & LABEL PRINTER

# **Technical parameter**

| High resolution color screen    | 10.1 inch color screen                                                                                                                                                                                                                                                                                                                                            |
|---------------------------------|-------------------------------------------------------------------------------------------------------------------------------------------------------------------------------------------------------------------------------------------------------------------------------------------------------------------------------------------------------------------|
| System                          | Optional WINDOWS and Android system, the system is stable, low power consumption, fast and efficient operation without delay                                                                                                                                                                                                                                      |
| Powerful background<br>software | The background software can customize the design print format and edit diverse information. Create a personalized customer interface; Edit and manage product and equipment information, issue and update product/equipment parameters/promotion information, simple and fast; Upload transaction records and generate reports, support ERP interconnection. late |
| Simple operation                | Cartridge printer compartment and paper return function make paper replacement and maintenance easier                                                                                                                                                                                                                                                             |
| Stable quality                  | Industrial-grade material has strong heat dissipation and high load printing                                                                                                                                                                                                                                                                                      |