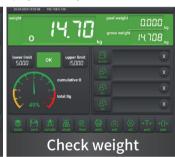

#### **INDUSTRY**

Industrial inspection dual purpose: the operation interface can be changed quickly

Count and check mode, graphical display can easily read the status