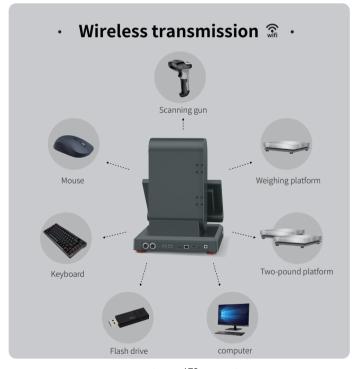

## Including the standard interface function is powerful

2xUSB2.0, 2xRS-232, 1xRJ45 network interface, 1/0 port (5 in and 5 out), WIFI meets the different needs of customers

- SHANGDELI ELECTRONIC INSTRUMENT CO., LTD.
- Add:Shangtang Jewels & Crafts Estate , Xiuyu District , Putian , P . R . C
- Tel:86-594-5271388 Fax:86-594-6950309
- http://www.naikesi.com.cn
- E-mail:naikesi@qq.com