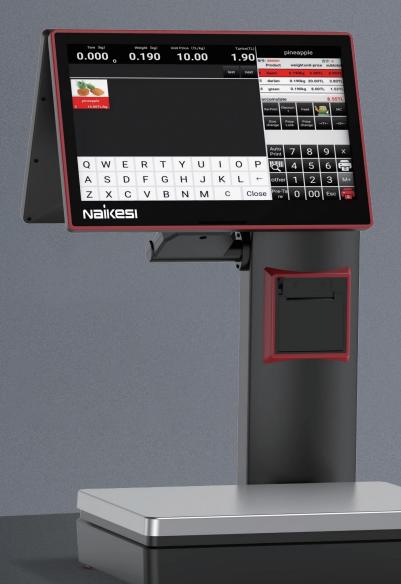

# SU-D

Intelligent AI recognizes cashier scales

The SU-D series features a high-strength and durable design with a metal body and a high-end intelligent AI cash register scale: from weighing tools to intelligent business decision terminals

## POWERFUL PC-BASED SCALE THAT CAN HANDLEALL THE WORKS IN THE RETAIL AREA FREELY

SU-D PC-Based scale is a powerful PC scale that can handle every work(Weighing, Labeling, Advertising) in the retail area freely. Thanks to its bright, vivid, and easy-to-read display, Customers can be easilyfocused on retail information and promotion multimedia.

# FRONT OPEN PRINTER

The printer opens to the front side, Users can change the paperconveniently even in a small space.

#### DISPLAY

• 15.6' Touch Screen

## TOUCH MODE

- Capacitive touch screen, with good touch experience

## PROCESSOR

• Intel 15

## DISPLAY

• Main customer screen with different display function, the main