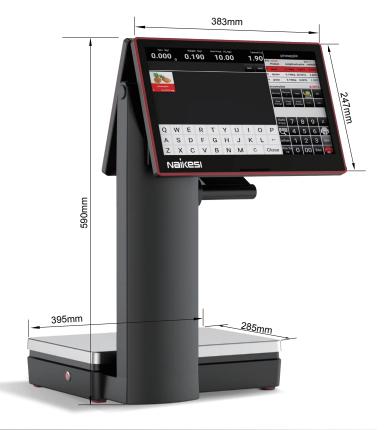

## **TECHNICAL PARAMETER**

| MODEL            | SU-3D                                                                               |            |       |         |
|------------------|-------------------------------------------------------------------------------------|------------|-------|---------|
| CAPACITY         | 3KG                                                                                 | 6KG        | 15KG  | 30KG    |
| RESOLUTION       | 0.1 /0.2/0.5G                                                                       | 0.2/0.5/1G | 2G/5G | 5G/ 10G |
| CASH PRINTER     | Automatic Paper Cutting;print Life:80km;print Speed:100mm/s;<br>Print Paper:50*57mm |            |       |         |
| LABEL PRINTER    | Print Life:150km;print Speed:100mm/s;print Width:60mm                               |            |       |         |
| WORK TEMPERATURE | -20C-40°C                                                                           |            |       |         |
| POWER SUPPLY     | 12V5A                                                                               |            |       |         |
| POWER            | 60W                                                                                 |            |       |         |